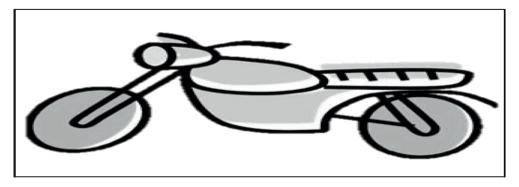

1. Justin collects stickers. Use centimeter cubes to measure Justin's stickers. Complete the sentences about Justin's stickers.

a. The motorcycle sticker is \_\_\_\_\_ centimeters long.

b. The car sticker is \_\_\_\_\_ centimeters long.

Longest Shortest

| 3. |    | ill in the blanks to make the statements true. (There may be more than one orrect answer.) |                           |  |
|----|----|--------------------------------------------------------------------------------------------|---------------------------|--|
|    | a. | The airplane sticker is longer than the                                                    | sticker.                  |  |
|    | b. | The rowboat sticker is longer than the                                                     | _ sticker and shorter     |  |
|    |    | than the sticker.                                                                          |                           |  |
|    | c. | The motorcycle sticker is shorter than the                                                 | _sticker and longer       |  |
|    |    | than the sticker.                                                                          |                           |  |
|    | d. | If Justin gets a new sticker that is longer than the rowboat                               | r, it will also be longer |  |