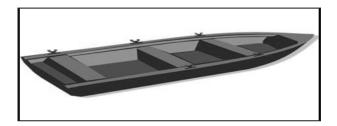

c. The fire truck sticker is \_\_\_\_\_ centimeters long.

Lesson 5:

d. The rowboat sticker is \_\_\_\_\_ centimeters long.

- e. The airplane sticker is \_\_\_\_\_ centimeters long.
- 2. Use the stickers' measurements to order the stickers of the fire truck, the rowboat, and the airplane from longest to shortest. You can use drawings or names to order the stickers.

Longest Shortest

| 3. |    | ill in the blanks to make the statements true. (There may be more than one orrect answer.) |                           |  |
|----|----|--------------------------------------------------------------------------------------------|---------------------------|--|
|    | a. | The airplane sticker is longer than the                                                    | sticker.                  |  |
|    | b. | The rowboat sticker is longer than the                                                     | _ sticker and shorter     |  |
|    |    | than the sticker.                                                                          |                           |  |
|    | c. | The motorcycle sticker is shorter than the                                                 | _sticker and longer       |  |
|    |    | than the sticker.                                                                          |                           |  |
|    | d. | If Justin gets a new sticker that is longer than the rowboat                               | r, it will also be longer |  |