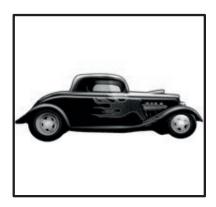

1. Justin collects stickers. Use centimeter cubes to measure Justin's stickers. Complete the sentences about Justin's stickers.

a. The motorcycle sticker is \_\_\_\_\_ centimeters long.

b. The car sticker is \_\_\_\_\_ centimeters long.