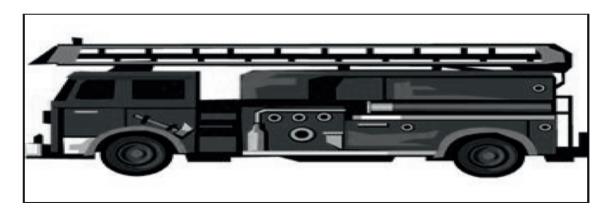

c. The fire truck sticker is \_\_\_\_\_ centimeters long.

Lesson 5:

d. The rowboat sticker is \_\_\_\_\_ centimeters long.

- e. The airplane sticker is \_\_\_\_\_ centimeters long.
- 2. Use the stickers' measurements to order the stickers of the fire truck, the rowboat, and the airplane from longest to shortest. You can use drawings or names to order the stickers.

Longest Shortest

| 3. |    | ill in the blanks to make the statements true. (There may be more than one orrect answer.) |                           |  |
|----|----|--------------------------------------------------------------------------------------------|---------------------------|--|
|    | a. | The airplane sticker is longer than the                                                    | sticker.                  |  |
|    | b. | The rowboat sticker is longer than the                                                     | _ sticker and shorter     |  |
|    |    | than the sticker.                                                                          |                           |  |
|    | c. | The motorcycle sticker is shorter than the                                                 | _sticker and longer       |  |
|    |    | than the sticker.                                                                          |                           |  |
|    | d. | If Justin gets a new sticker that is longer than the rowboat                               | r, it will also be longer |  |