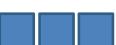

| Name | Date |
|------|------|
|      |      |

1. Complete each missing part describing each array.

Circle rows.

3 rows of \_\_\_\_ = \_\_\_\_ \_\_\_ + \_\_\_ + \_\_\_ = \_\_\_\_ Circle columns.

4 columns of \_\_\_\_ = \_\_\_\_