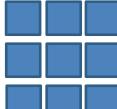

a. \_\_\_\_+ \_\_\_\_+ \_\_\_\_= \_\_\_\_

b. \_\_\_\_ = \_\_\_

c. \_\_\_\_ = \_\_\_

d. Remove 1 row. How many squares are there now? \_\_\_\_\_

e. Remove 1 column from the new array you made in 3(d). How many squares are there now? \_\_\_\_\_