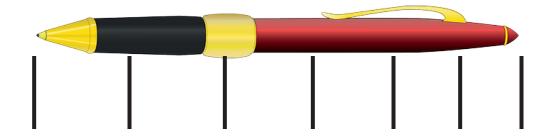

2. Norberto begins measuring his pen with his inch tile. He marks off where each tile ends. After two times, he decides this process is taking too long and starts to guess where the tile would end and then marks it.

| Explain why Norberto's answer will not be correct. |  |
|----------------------------------------------------|--|
|                                                    |  |
|                                                    |  |
|                                                    |  |
|                                                    |  |
|                                                    |  |

3. Use your inch tile to measure the pen. How many inch tiles long is the pen?