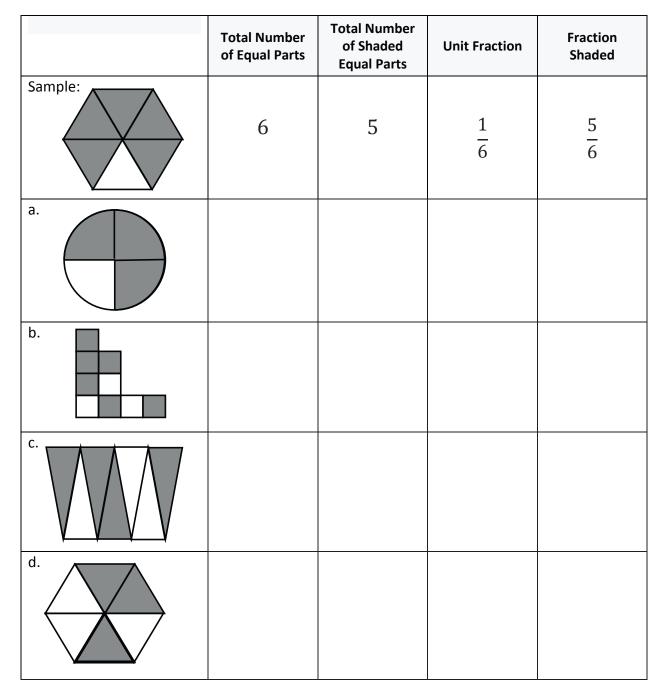

| Name | Date |  |
|------|------|--|
| -    | -    |  |

1. Complete the number sentence. Estimate to partition each strip equally, write the unit fraction inside each unit, and shade the answer.

Sample:

| 2              |   |   |   |   |
|----------------|---|---|---|---|
| 2 found to 3   | 1 | 1 | 1 | 1 |
| 3  tourths = - | L | L | L |   |
| $\Lambda$      |   | — |   |   |
| 7              | 4 | 4 | 4 | 4 |
|                | - | - |   |   |

a. 2 thirds =

| h. | 5 sevenths =   |  |
|----|----------------|--|
| ы. | 5  Seventins = |  |

- c. 3 fifths =
- d. 2 eighths =
- 2. Mr. Abney bought 6 kilograms of rice. He cooked 1 kilogram of it for dinner.
  - a. What fraction of the rice did he cook for dinner?
  - b. What fraction of the rice was left?



3. Fill in the chart.