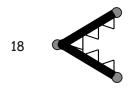

40 20 40 is greater than 20.

18 is less than 20.

20

is greater than is less than is equal to

a. 17 13 17 13 b. 23 33 23\_ 33

36 36 C.

d. 25 32 25

38 28 28 38