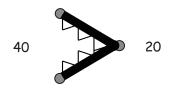

40 20 40 is greater than 20.

18 is less than 20.

20

is greater than is less than is equal to

a. 17 13 17 13 b. 23 33 23\_ 33

36 36 C.

d. 25 32 25

38 28 28 38