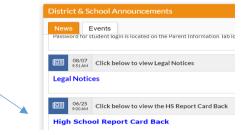

## **High School Parent/Student**

 The back (MIS Form # 453) of the High School Report Card is available to Parents/Students in the District & School Announcements area of the Parent/Student Portal page by selecting the News tab. This will be available once Report Cards have been generated.