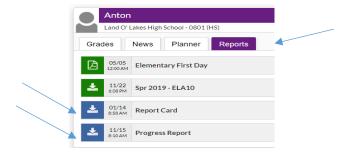

## Parent/Students have access to view their student's Report Cards/Progress Reports

- From the portal page, select the appropriate year in the upper right drop-down

  Agnus Abrego (Parents) 

  Charles S Rushe Middle School 0100 (MD)
  2020-2021
- For each individual student, select the **Reports** tab on the record card
- Select the download icon to the left of the **Report Card** or **Progress Report** to view
- Parents/Students have the option to download and save the Report Card/Progress Report to a file on their computer or Print the PDF

NOTE: Parents who have multiple students will see student record cards for each child. Simply select the Reports tab to view each student's Report Card/Progress Report.

Parents/V10 7/8/21 1